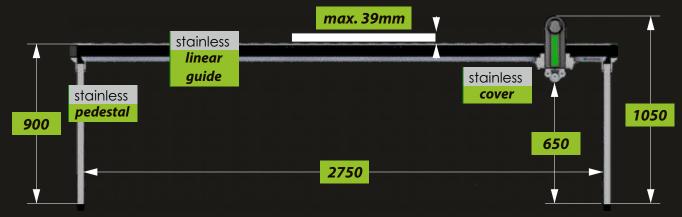

Folding legs make the initial assembly quick and easy. The Compact canbe moved from one room to another in just a few minutes. Optional shelvescan be easily added thanks to pre-threaded mounting points.