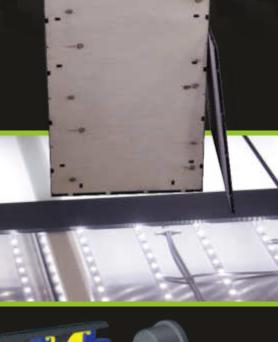

### LED backlight 280W |

The backlight set can be added to any Compact CL2019 machine at any time, by the user and in only a few minutes - no tools needed.

All 15 aluminium plates include magnetic holders for easy click-in/click-out mounting and disassembly

An incredible 280 watts of LED power adds another dimension to your work. Takes the stress out of the alignment process!

Set includes: 15 LED plates all connection wiring MeanWell power supply 280w 24v