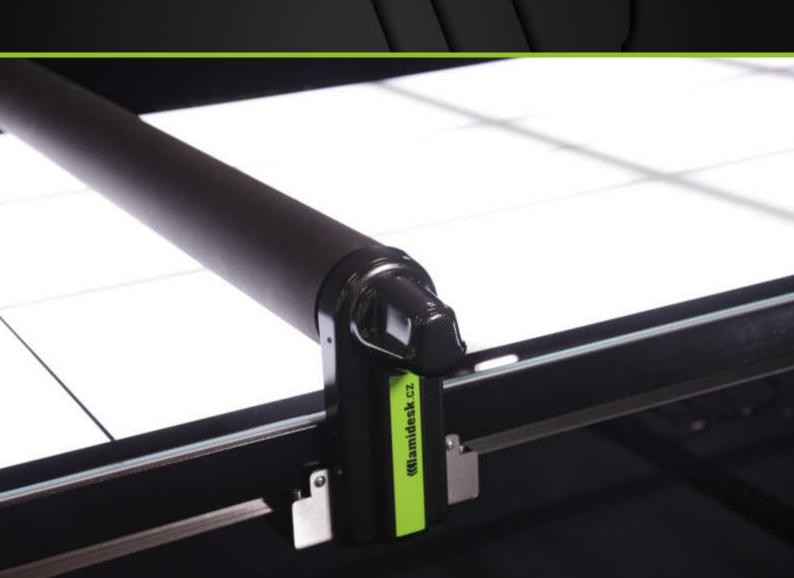

# TWO END POSITION HYDRAULIC SHOCK ABSORBERS

They optimize machine performance in a reliable and effective manner by decelerating the roller at the table ends quickly and without recoil.