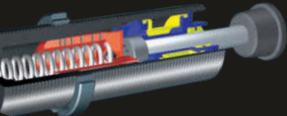

## precision guide, fits perfectly

Single metal bearings rolling directly on the guide surface are a poor manufacturing solution. We don't do this! Each Compact pulley contains two precision bearings encased in a protective housing. This results in amazing durability, extreme accuracy and much longer machine life....