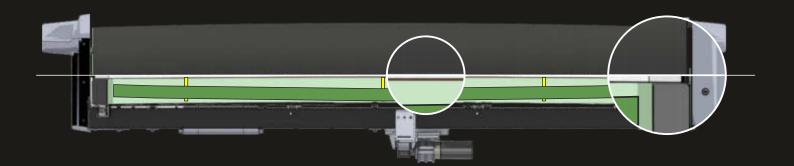

# TWO END POSITION HYDRAULIC SHOCK ABSORBERS

They optimize machine performance in a reliable and effective manner by decelerating the roller at the table ends quickly and without recoil.