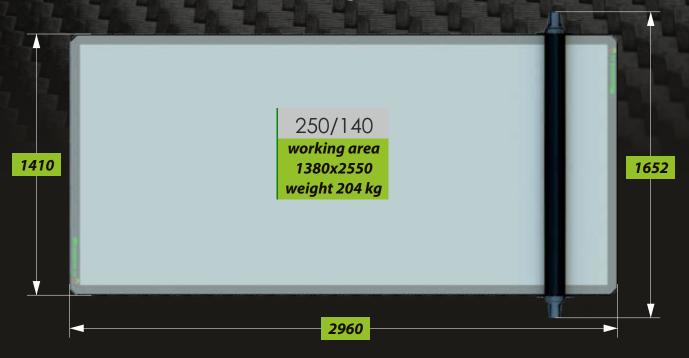

## Compact CL 2019

FLATBED APPLICATORS

CARBON FIBRE COVER DESIGN BRUSHED STAINLESS STEEL PARTS COVERED LINEAR GUIDE END POSITION HYDRAULICS SHOCK ABSORBERS

MOTOR & LED BACKLIGHT AVAILABLE

machine footprint, working area

|stainless parts|

Compact CL 2019