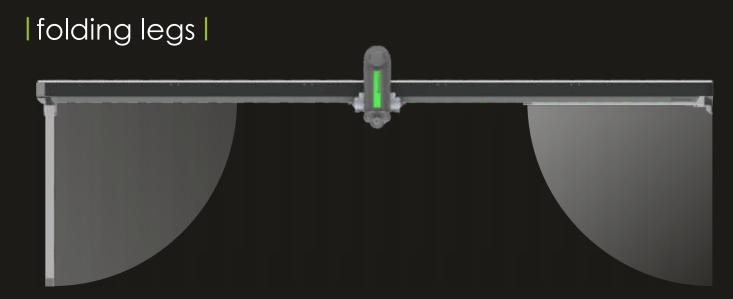

Folding legs make the initial assembly quick and easy. The Compact canbe moved from one room to another in just a few minutes. Optional shelvescan be easily added thanks to pre-threaded mounting points.