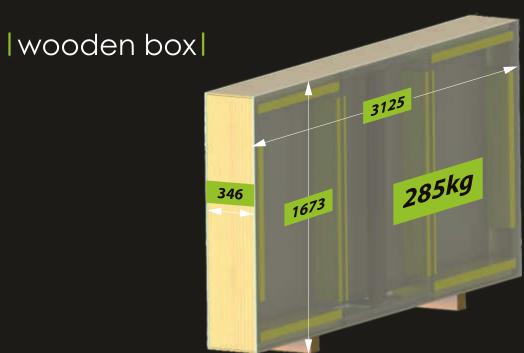

## Compact CL 2019

FLATBED APPLICATORS

CARBON FIBRE COVER DESIGN BRUSHED STAINLESS STEEL PARTS COVERED LINEAR GUIDE END POSITION HYDRAULICS SHOCK ABSORBERS

MOTOR & LED BACKLIGHT AVAILABLE

machine footprint, working area

|stainless parts|

Compact CL 2019