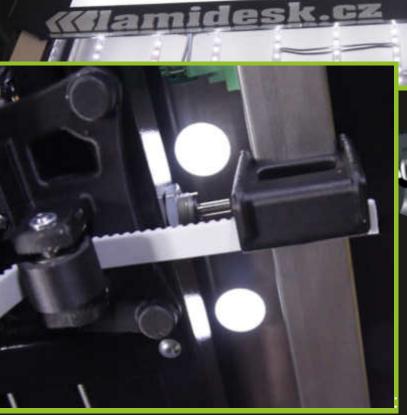

# TWO END POSITION HYDRAULIC SHOCK ABSORBERS

They optimize machine performance in a reliable and effective manner by decelerating the roller at the table ends quickly and without recoil.