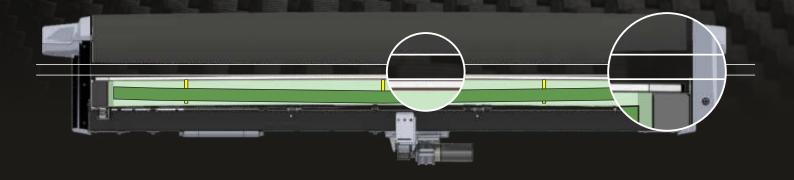

# TWO END POSITION HYDRAULIC SHOCK ABSORBERS

They optimize machine performance in a reliable and effective manner by decelerating the roller at the table ends quickly and without recoil.